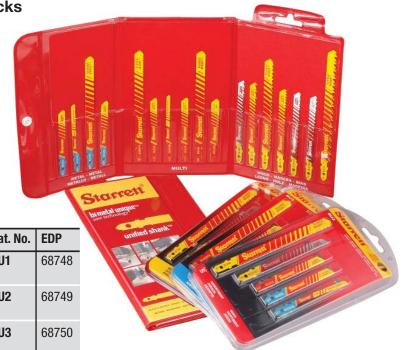

## **Unified Shank Jig Saw Assortment Packs**

Four application-specific assortment packs of saws are offered to provide a single source of blades for a range of applications. Each Woodworking, Metalworking and Multi-Purpose pack contains five different blades.

The Unified Shank Assortment pack has all 16 blades in the full product line, plus a BU56 six tooth woodworking saw. The blades are contained in a durable, tri-fold wallet that is a great addition to any tool box.

| Description                                                                                    | Cat. No. | EDP   |
|------------------------------------------------------------------------------------------------|----------|-------|
| WOOD CUTTING Assortment Pack: Includes one each:<br>BU36, BU46, BU38, BU310T and BU214S        | BU1      | 68748 |
| MULTI-PURPOSE Assortment Pack: Includes one each: BU46, BU310T, BU214, BU224S and BU232        | BU2      | 68749 |
| METALCUTTING Assortment Pack: Includes one each: BU41014, BU214, BU224, BU224S and BU232       | BU3      | 68750 |
| UNIFIED SHANK Assortment Pack: Includes one each all Unified Shank Jigs, plus BU56 6T for Wood | BU4      | 11974 |